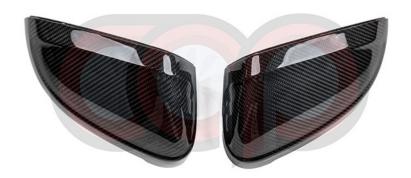

# **Canadian Auto Performance**

# **INSTALLATION GUIDE**

CAP Pre Preg-Carbon Fiber Mirror Covers B9 A4, S4, A5, S5, RS5 Install Guide



2-789 Arrow Rd, Toronto, ON M9M 2L4, Canada

www.canautoperformance.com



This guide is for the installation of CAP's Audi Pre Preg Carbon Fiber Mirror Covers for the B9 A4, S4, A5, S5, and RS5. These carbon fiber mirror covers need to be installed by a professional or an experienced technician. Canadian Auto Performance is not responsible for any damage caused by incorrect installation.

#### ITEMS INCLUDED

- 1x Driver Side CAP Carbon Fiber Mirror Cover
- 1x Passenger Side CAP Carbon Fiber Mirror Cover



#### **REQUIRED TOOLS:**

- 1. Philips screwdriver
- 2. Prying tool





Park your car on a level surface and apply the parking brake. Adjust your mirror to point outwards to have more room to allow for an easier time in installing the mirror covers.







Using a plastic pry tool,