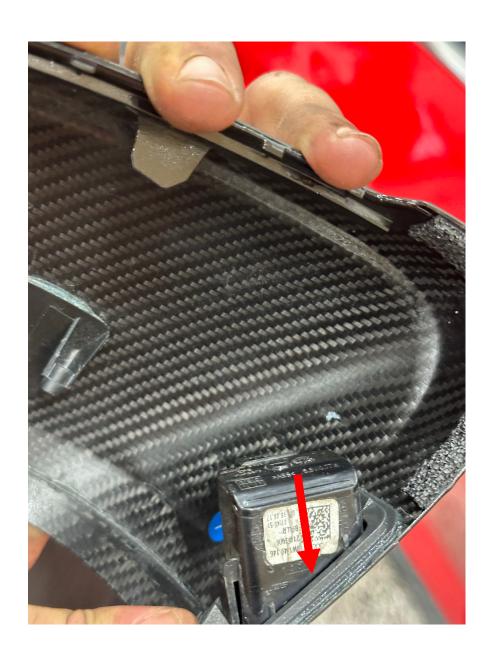

STEP 5

Press the warning lamp out of your mirror cover in the direction shown by the red arrow.

Attach the warning lamp from Step 5 onto the CAP Pre Preg-Carbon Fiber Mirror Cover and connect the side assist wire back to the warning lamp.