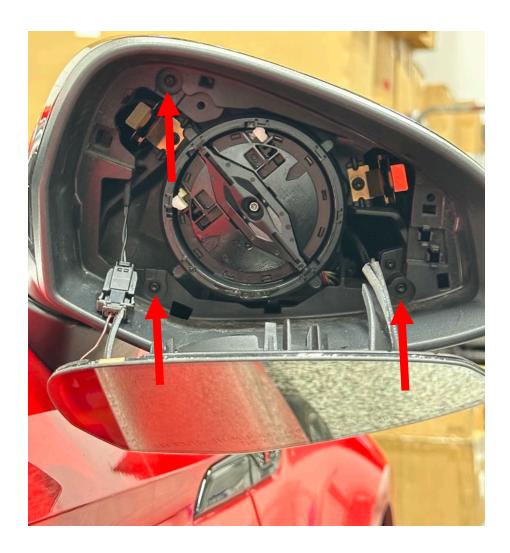

## STEP 3

Once you have pried out the mirror, remove the three 10mm screws with a philips screwdriver as shown by the red arrows below to allow you to remove the Mirror Housing Cover.

Remove the Mirror Housing Cover and the Mirror Cover that is currently on. You will have to unclip the side assist wire from the covers warning lamp as shown by the red arrows.