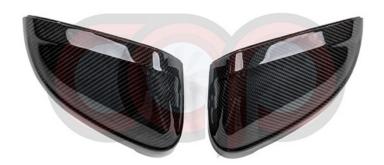

# **Canadian Auto Performance**

# **INSTALLATION GUIDE**

CAP Pre Preg-Carbon Fiber Mirror Covers B9 A4, S4, A5, S5, RS5 Install Guide



2-789 Arrow Rd, Toronto, ON M9M 2L4, Canada

www.canautoperformance.com



This guide is for the installation of CAP's Audi Pre Preg Carbon Fiber Mirror Covers for the B9 A4, S4, A5, S5, and RS5. These carbon fiber mirror covers need to be installed by a professional or an experienced technician. Canadian Auto Performance is not responsible for any damage caused by incorrect installation.

#### ITEMS INCLUDED

- 1x Driver Side CAP Carbon Fiber Mirror Cover
- 1x Passenger Side CAP Carbon Fiber Mirror Cover



#### **REQUIRED TOOLS:**

- 1. Philips screwdriver
- 2. Prying tool





Park your car on a level surface and apply the parking brake. Adjust your mirror to point outwards to have more room to allow for an easier time in installing the mirror covers.







Using a plastic pry tool, slide it underneath the mirror and carefully pry out the lens at the bottom first then at the top.

DO NOT stick the pry tool in too far, roughly only  $\frac{1}{2}$ " is needed, and start prying it out from the bottoom left and right corners then the top left and right corner.





**CAP B9 Pre Preg-Carbon Fiber Mirror Covers (Pair)** 

## STEP 3

Once you have pried out the mirror, remove the three 10mm screws with a philips screwdriver as shown by the red arrows below to allow you to remove the Mirror Hous