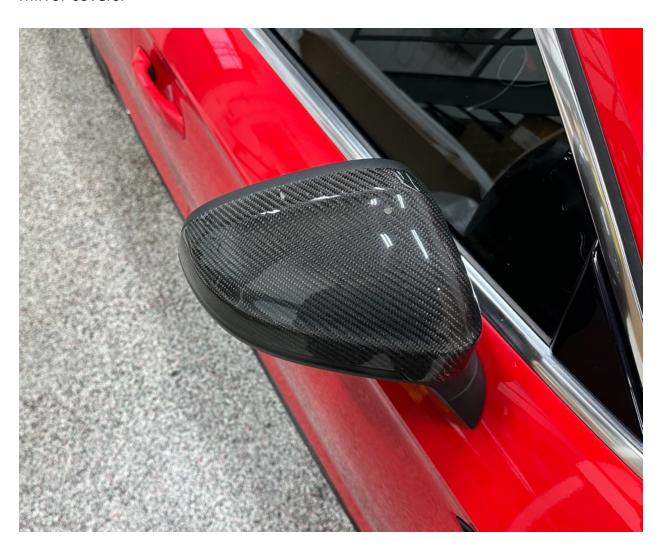

Attach the mirror back on by putting in the bottom side first and use minimal pressure to push it back in.