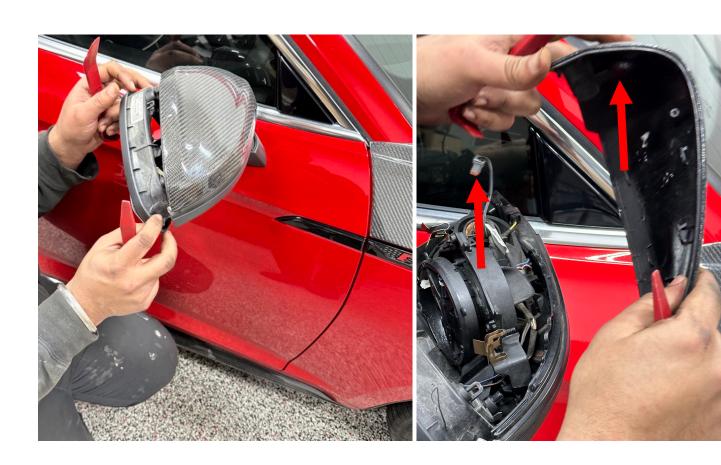

STEP 5

Press the warning lamp out of your mirror cover in the direction shown by the red arrow.

Attach the warning lamp from Step 5 onto the CAP Pre Preg-Carbon Fiber Mirror Cover and connect the side assist wire back to the warning lamp.

Afterwards line up your CAP Carbon Fiber Mirror with the bottom of the mirror frame and insert the Mirror Housing Cover back in. Screw back in the 10mm screws from Step 3 to hold the Mirror Housing Cover.