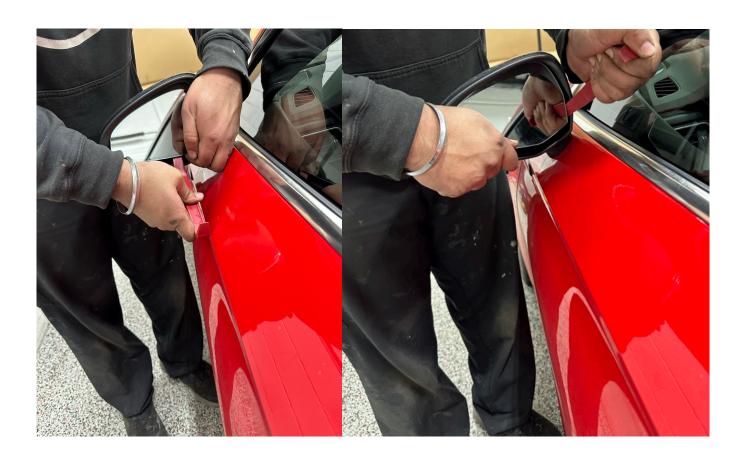

Using a plastic pry tool, slide it underneath the mirror and carefully pry out the lens at the bottom first then at the top.

DO NOT stick the pry tool in too far, roughly only  $\frac{1}{2}$ " is needed, and start prying it out from the bottoom left and right corners then the top left and right corner.