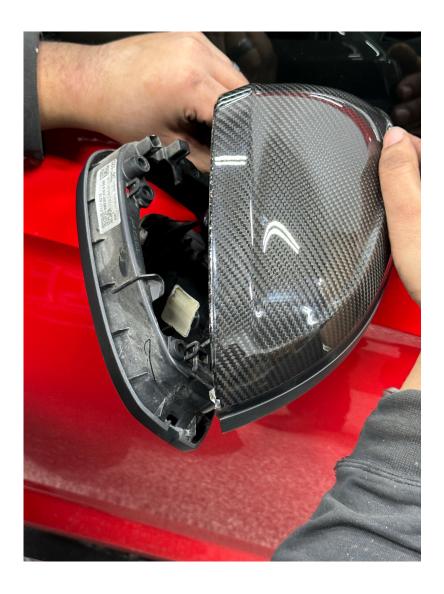

Using a plastic pry tool, slide it underneath the mirror and carefully pry out the lens at the bottom first then at the top.

DO NOT stick the pry tool in too far, roughly only  $\frac{1}{2}$ " is needed, and start prying it out from the bottoom left and right corners then the top left and right corner.

**CAP B9 Pre Preg-Carbon Fiber Mirror Covers (Pair)** 